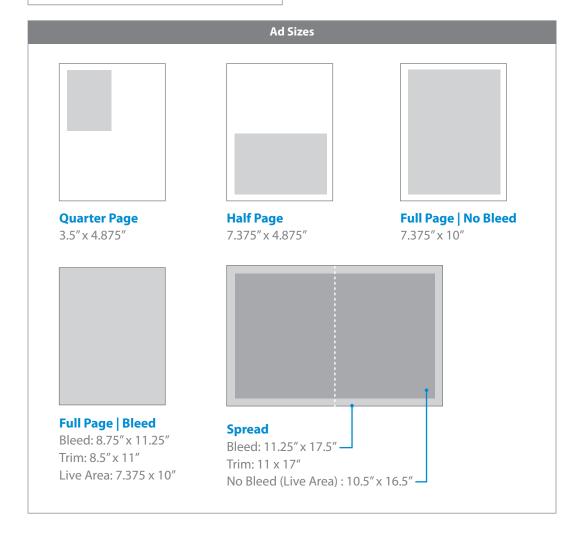

| May 30                 |  |  |
| 4                              | July 21    | July 28                |  |  |
| 5                              | Sept. 2    | Sept. 9                |  |  |
| 6                              | Nov. 10    | Nov. 17                |  |  |

| General Advertising Rates   Black & White |          |          |          |  |
|-------------------------------------------|----------|----------|----------|--|
|                                           | 1 Time   | 3 Times  | 6 Times  |  |
| One Page                                  | \$ 1,900 | \$ 1,800 | \$ 1,700 |  |
| 1/2 Page                                  | \$ 1,150 | \$ 1,100 | \$ 1,000 |  |
| 1/4 Page                                  | \$ 650   | \$ 600   | \$ 550   |  |

General advertising rates are net.



#### **Commissions**

NE VOICE SINCE 1898

15% to recognized agencies.

"Recognized agency" as used in this Rate Card refers to an individual or group of individuals who make the media selection, handle the order, coordinate and process the space placed with the Publisher under the terms of this Rate Card, furnish and prepay transportation on all printing materials submitted and process prompt payment. Terms: 30 days net, no cash discount. After 30 days, no agency commission will be allowed.

# **Contract And Copy Regulations**

- 1. Publisher reserves the right to reject any objectionable copy.
- Publisher reserves the right to identify as "advertisement" advertising copy that is judged as editorial material.
- Advertiser and/or advertising agency assume full liability for all advertisi